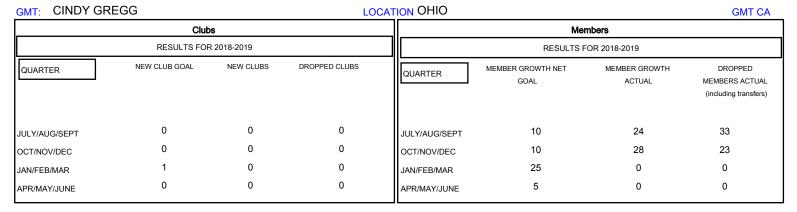

## MONTHLY MEMBERSHIP PROGRESS REPORT

## District 13 OH1

Results as of: 12/31/2018







| DROPPED CLUBS: 0  DROPPED MEMBERS |    | 23 CLUBS OF 58 ADDED 1 OR MORE NEW MEMBERS | GENDER DISTRIBU  MALE  FEMALE  Women Percentage Fisca | 1,307 (79.02%)<br>347 (20.98%) |     |
|-----------------------------------|----|--------------------------------------------|-------------------------------------------------------|--------------------------------|-----|
| DECEASED                          | 9  | CLICK HERE FOR CUMULATIVE  MEMBERSHIP DATA | TOTAL FAMILY UNIT MEMBERS 2                           |                                | 284 |
| CLUB CANCELLED                    | 0  |                                            | FAMILY MEMBERS PAYING HALF 14                         |                                | 445 |
| OTHER                             | 47 |