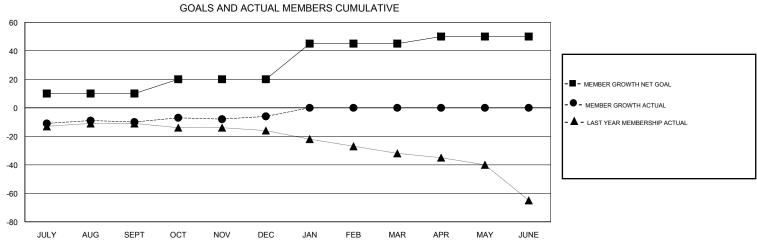

## MONTHLY MEMBERSHIP PROGRESS REPORT

## District 13 OH1

Results as of: 12/31/2018







| DROPPED CLUBS: 0  DROPPED MEMBERS |    | 23 CLUBS OF 58 ADDED 1 OR MORE NEW MEMBERS | GENDER DISTRIBU  MALE  FEMALE  Women Percentage Fisca | 1,307 (79.02%)<br>347 (20.98%) |     |
|-----------------------------------|----|--------------------------------------------|-------------------------------------------------------|--------------------------------|-----|
| DECEASED                          | 9  | CLICK HERE FOR CUMULATIVE  MEMBERSHIP DATA | TOTAL FAMILY UNIT MEMBERS 2                           |                                | 284 |
| CLUB CANCELLED                    | 0  |                                            | FAMILY MEMBERS PAYING HALF 14                         |                                | 445 |
| OTHER                             | 47 |